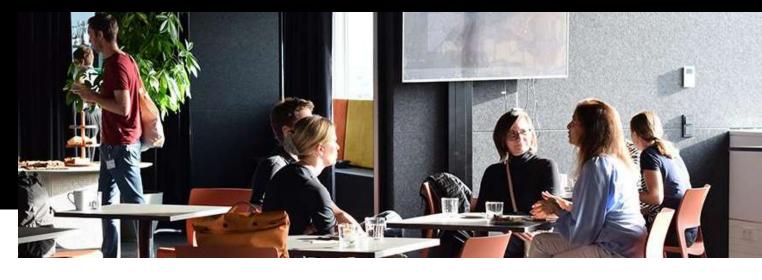

### Climate Stage Event Space 262 m<sup>2</sup> | up to 80 guests

#### **Space**

- 262 m<sup>2</sup> creative event space for up to 80 guests (depending on set-up)
- Air conditioning
- Reception desk for arrivals and information
- Panorama view (180°) & window seats
- Custom-made, 3m boardroom table for up to 12 people (coming soon)
- Sculptural lamp (Slamp Nuvem)
- Community kitchen
- Sculptural lounge area with acoustic foam couches (Quinze&Milan)
- Sound absorbing dividing wall
- Folding workshop tables, rollable
- Event chairs (Arper Juno)

With a modular design, you can create the perfect set-up for your event.