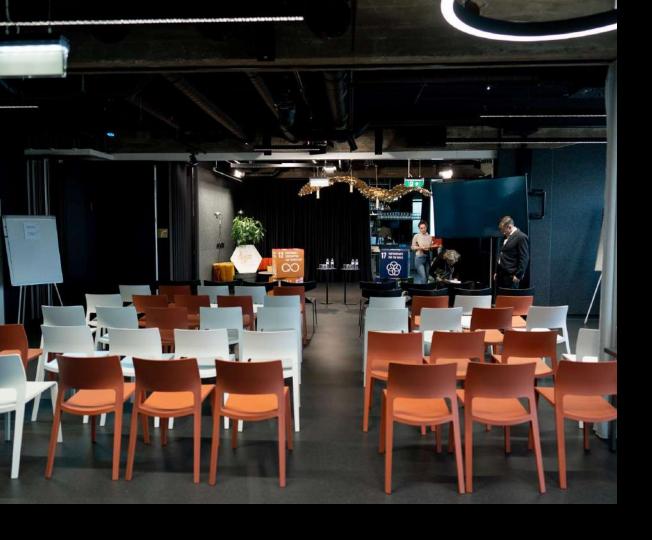

### Climate Stage Event Space 262 m<sup>2</sup> | up to 80 guests

#### **Space**

- 262 m<sup>2</sup> creative event space for up to 80 guests (depending on set-up)
- Air conditioning
- Reception desk for arrivals and information
- Panorama view (180°) & window seats
- Custom-made, 3m boardroom table for up to 12 people (coming soon)
- Sculptural lamp (Slamp Nuvem)
- Community kitchen
- Sculptural lounge area with acoustic foam couches (Quinze&Milan)
- Sound absorbing dividing wall
- Folding workshop tables, rollable
- Event chairs (Arper Juno)

With a modular design, you can create the perfect set-up for your event.