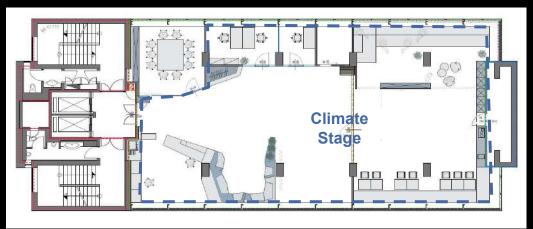

### Climate Stage Event Space 262 m<sup>2</sup> | up to 80 guests

#### **Space**

- 262 m<sup>2</sup> creative event space for up to 80 guests (depending on set-up)
- Air conditioning
- Reception desk for arrivals and information
- Panorama view (180°) & window seats
- Custom-made, 3m boardroom table for up to 12 people (coming soon)
- Sculptural lamp (Slamp Nuvem)
- Community kitchen
- Sculptural lounge area with acoustic foam couches (Quinze&Milan)
- Sound absorbing dividing wall
- Folding workshop tables, rollable
- Event chairs (Arper Juno)

#### Tech + Extras

- Media wall with integrated 85" screen facing tiered seats
- 2 x 75" screens
- 1-2 movable 65" screens (upon request)
- Sound system
- Flipcharts (upon request)
- Option to book entire floor (incl. Sønderborg meeting room)