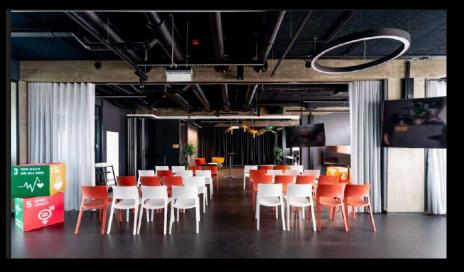

### Climate Stage Event Space 262 m<sup>2</sup> | up to 80 guests

#### **Space**

- 262 m<sup>2</sup> creative event space for up to 80 guests (depending on set-up)
- Air conditioning
- Reception desk for arrivals and information
- Panorama view (180°) & window seats
- Custom-made, 3m boardroom table for up to 12 people (coming soon)
- Sculptural lamp (Slamp Nuvem)
- Community kitchen
- Sculptural lounge area with acoustic foam couches (Quinze&Milan)
- Sound absorbing dividing wall
- Folding workshop tables, rollable
- Event chairs (Arper Juno)

With a modular design, you can create the perfect set-up for your event.