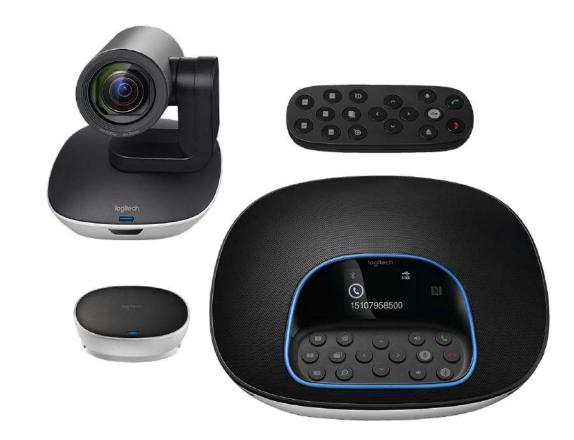

### Connect to the rest of the world

Web Conferencing Kit

Our video conferencing solution from Logitech GROUP delivers high-quality HD video and crystal clear audio, turning any meeting room at Climate Lab into a video conferencing space. With advanced features, such as acoustic echo cancellation, noise-reduction technology, and intuitive controls, it's easier than ever to include everyone in the conversation.

**Euro 165.00/day** 