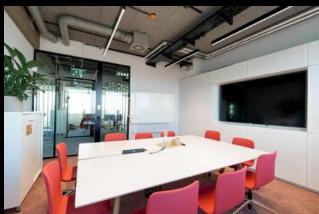

# Leuven Meeting Room 25 m² | up to 10 guests

## Collaboration is key

- 25 m² meeting room, up to 10 guests
- Air conditioning system
- Large meeting room table with cube power outlets
- 10x rolling chairs
- Media Wall with 85" screen integrated
- Pinboard/whiteboard
- Flipchart (upon request)
- Web conferencing kit, 3-in-1 (upon request)
- Donaukanal view
- Water and glasses