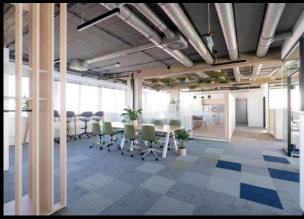

# Leuven Meeting Room 25 m² | up to 10 guests

## Collaboration is key

- 25 m² meeting room, up to 10 guests
- Air conditioning system
- Large meeting room table with cube power outlets
- 10x rolling chairs
- Media Wall with 85" screen integrated
- Pinboard/whiteboard
- Flipchart (upon request)
- Web conferencing kit, 3-in-1 (upon request)
- Donaukanal view
- Water and glasses