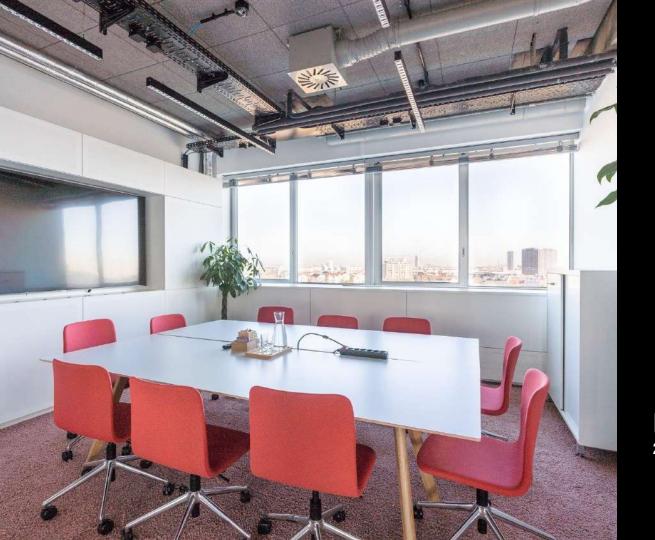

# Leuven Meeting Room 25 m² | up to 10 guests

## Collaboration is key

- 25 m² meeting room, up to 10 guests
- Air conditioning system
- Large meeting room table with cube power outlets
- 10x rolling chairs
- Media Wall with 85" screen integrated
- Pinboard/whiteboard
- Flipchart (upon request)
- Web conferencing kit, 3-in-1 (upon request)
- Donaukanal view
- Water and glasses