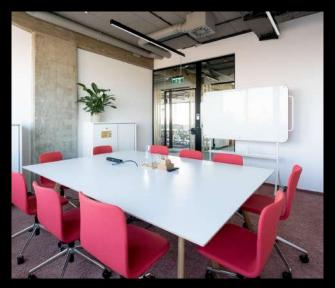

# Leuven Meeting Room 25 m² | up to 10 guests

## Collaboration is key

- 25 m² meeting room, up to 10 guests
- Air conditioning system
- Large meeting room table with cube power outlets
- 10x rolling chairs
- Media Wall with 85" screen integrated
- Pinboard/whiteboard
- Flipchart (upon request)
- Web conferencing kit, 3-in-1 (upon request)
- Donaukanal view
- Water and glasses